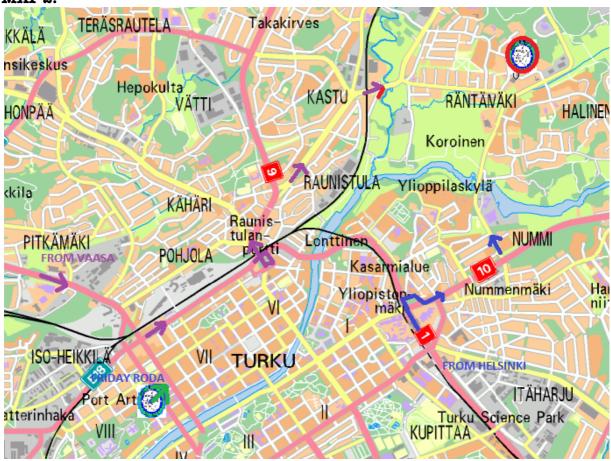

### TRAINING 12:00-16:00 AND BATIZADO 16:00-18:00 at Kamppailuareena

(Siutlankatu 1, 20380 Turku, Finland)

Arriving to Kamppailuareena:

With a car from Helsinki, exit Helsingin Valtatie to Hämeentie. From Hämeentie, turn left to Halistenkatu (that changes to Gregorius IX:n tie) and finally turn right to Emmauksenkatu, take the first right and you arrive to Kamppailuareena. (see map and blue arrows).

If you arrive from Vaasa via road nr.8, drive to Turku and past the railway station towards Tampere and road nr. 6. Then turn right to Raunistulan puistotie, and again right to Maunu Tavastin katu. Finally turn right to Emmauksenkatu and continue to Kamppailuareena. (see map and purple arrows).

MAP 2:

After training, **dinner** restaurant Linnasmäki and **get together** at Kamppailuareena © Everyone welcome!