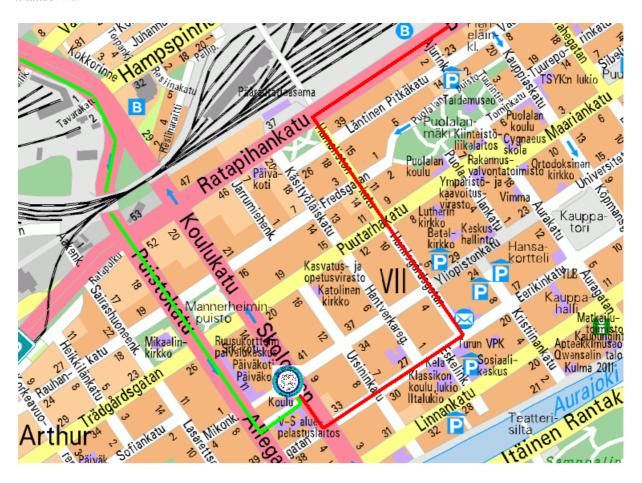

# REGISTRATION, WARM-UP TRAINING AND WELCOME RODA in Snellmanin koulu

starting at 17-21 (Koulukatu 8)

Arriving to Snellmanin koulu:

If you are coming by train you should get off at **the main railway station**, from there it is approximately 10 minutes walk to Snellmanin koulu.

With a car from Helsinki, exit Helsingin Valtatie and turn to Humalistonkatu just before the main railway station. Drive to the end of Humalistonkatu and turn right to Eerikinkatu. After few hundred meters, turn right to Koulukatu, take the most left lane and you'll arrive to the school (see map 1, red line).

If you arrive from the main square (Kauppatori, where the buses from harbor or airport will stop), just walk along Yliopistonkatu towards the harbor. Snellmanin koulu is at the end of the street.

Coming by car from Tampere, you should head towards the harbor after crossing the railway, and then turn to Humalistonkatu and continue as you would be coming from Helsinki. From Vaasa see the green line in the map 1.

**MAP 1:** 